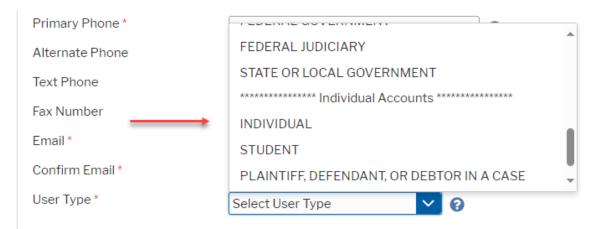

1. Create a PACER account. Click the link below. (If you already

have a PACER account, proceed to section II.)

https://pacer.psc.uscourts.gov/pscof/registration.jsf?filerType=N

- 2. Provide name and contact information as required.
- 3. For "User Type" select INDIVIDUAL from the list as show below: