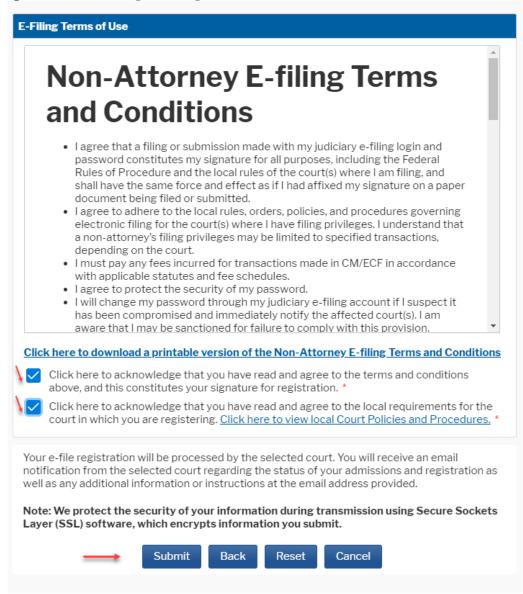

|  |
| ✓VSA<br>Autobill PACER fees<br>E-filing fees default<br>✓ Admissions fees default<br>XXXXXXXXXXXXX1111<br>12/2026<br>Test Attorney<br>1000 Testing Road<br>New Orleans, LA<br>70130<br>Update | Add Credit Card<br>Add ACH Payment                                                                                                              |  |
| Next Back Cancel                                                                                                                                                                              |                                                                                                                                                 |  |

5. Acknowledge and click the [Submit] button.



#### **Confirmation Page**

# **Thank You for registering!**

Your request has been forwarded to the court. You will receive an email when the registration has been processed. To check the status of your request, log in to **Manage My Account** and select the <u>E-File Registration/Maintenance History</u> from the **Maintenance Tab**.



### III. Steps for Setting up Notices in Cases of Interest

You will receive notice from the 5<sup>th</sup> Circuit when your E-Filing account has been activated. To receive notices in an appeal, follow the steps below:

1. Login to the Fifth Circuit's CM/ECF site at\_ https://ecf.ca5.uscourts.gov/n/AttorneyFiling/login.jsf

|                                                                                                              | Public Access To C